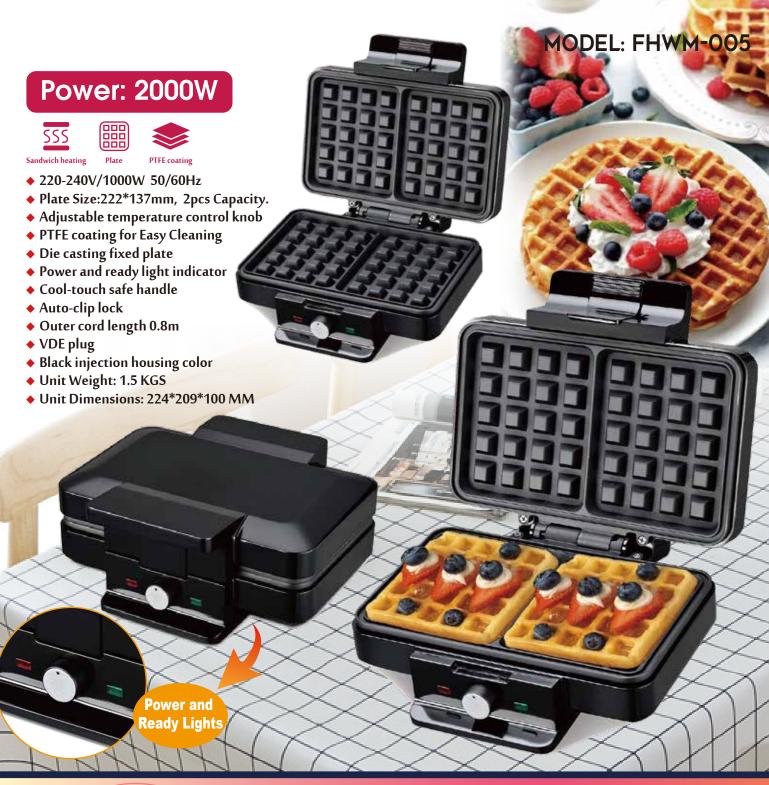

N 1 CREPE MAKER

Collection 2 in 1 Crepe maker









### HANDY CREPE MAKER

Collection Handy Crepe maker







### CREPE MAKER WITH 2 PLATE

Collection CREPE MAKER with 2 plate







#### CREPE MAKER



Collection Crepe Maker







## CREPE MAKER

Collection Crepe Maker









#### MEAT GRILL



Collection Meat Grill







# CONTACT GRILL

**Collection Contact Grill** 







#### PRESS GRILL



CollectionPress Grill









Collection Panini Grill

MODEL: KJ-210







#### PRESS GRILL



**Collection Press Grill** 





Unit Dimensions: 344\*357\*129 MM



Adjustable temperature

## SANDWICH MAKER

Collection Sandwich Maker







# SANDWICH MAKER OR WAFFLE MAKER

Collection Sandwich maker or Waffle maker







### WAFFLE MAKER







## WAFFLE MAKER

Collection Waffle Maker