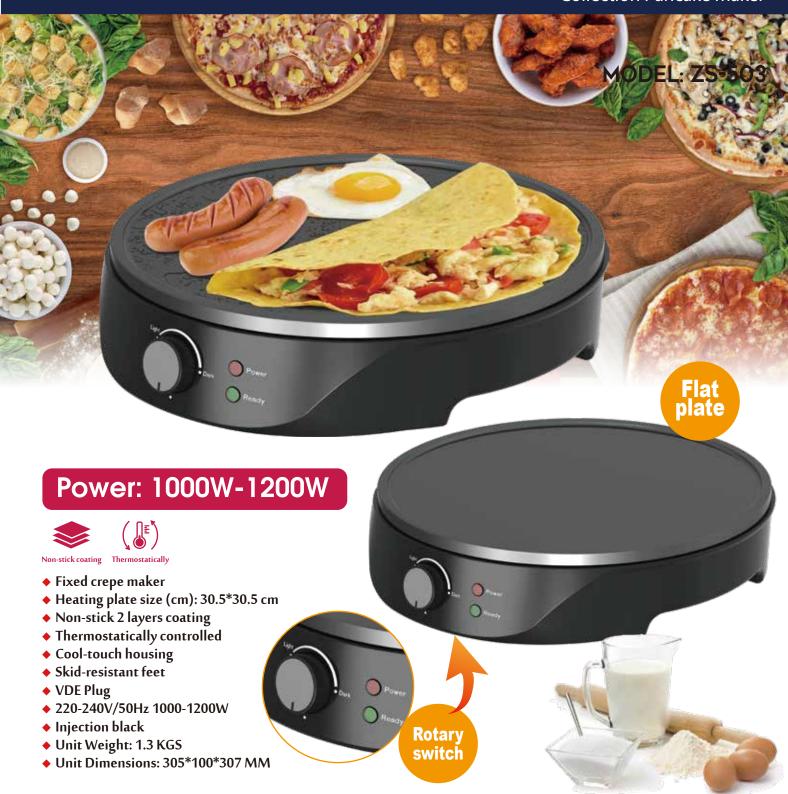

#### PANCAKE MAKER

Collection Pancake maker

## PANCAKE MAKER

Collection Pancake maker

MODEL: SW-8502

#### Power: 600-700W

- **♦**

- ♦ Fixed crepe maker
- ♦ Heating plate size (cm): 22\*22cm
- ♦ Non-stick Teflon coating
- ◆ Thermostatically controlled
- ♦ Cool-touch housing
- ♦ Skid-resistant feet
- ◆ VDE Plug
- ◆ 220-240V/50Hz 600-700W
- ♦ Injection color: red, black, pink, gery, yellow, etc.
- ♦ Unit Weight: 0.85 KGS
- ♦ Unit Dimensions: 226\*65\*255 MM