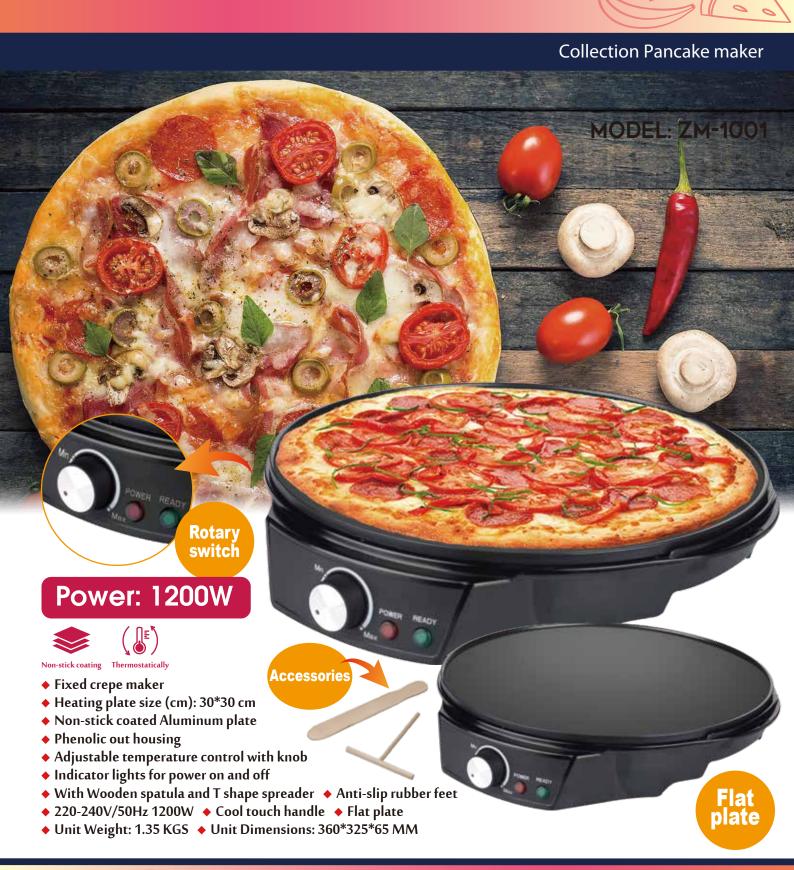

#### CREPE MAKER, MEAT GRILL, SANDWICH MAKER, WAFFLE MAKER

Collection Crepe maker, Meat grill, Sandwich maker, Waffle maker







#### PANCAKE MAKER

Collection Pancake maker







## PANCAKE MAKER

Collection Pancake maker

MODEL: SW-8502

#### Power: 600-700W

- **♦**

- ♦ Fixed crepe maker
- ♦ Heating plate size (cm): 22\*22cm
- ♦ Non-stick Teflon coating
- ◆ Thermostatically controlled
- ♦ Cool-touch housing
- ♦ Skid-resistant feet
- ◆ VDE Plug
- ◆ 220-240V/50Hz 600-700W
- ♦ Injection color: red, black, pink, gery, yellow, etc.
- ♦ Unit Weight: 0.85 KGS
- ♦ Unit Dimensions: 226\*65\*255 MM









#### PANCAKE MAKER









### CREPE MAKER

Collection Crepe maker







### 2 IN 1 CREPE MAKER

Collection 2 in 1 Crepe maker









### HANDY CREPE MAKER

Collection Handy Crepe maker







### CREPE MAKER WITH 2 PLATE

Collection CREPE MAKER with 2 plate







#### CREPE MAKER



Collection Crepe Maker







## CREPE MAKER

Collection Crepe Maker









#### MEAT GRILL



Collection Meat Grill







# CONTACT GRILL

**Collection Contact Grill** 







#### PRESS GRILL



CollectionPress Grill









Collection Panini Grill

MODEL: KJ-210







#### PRESS GRILL



**Collection Press Grill** 





Unit Dimensions: 344\*357\*129 MM



Adjustable temperature

## SANDWICH MAKER

Collection Sandwich Maker







# SANDWICH MAKER OR WAFFLE MAKER

Collection Sandwich maker or Waffle maker







###