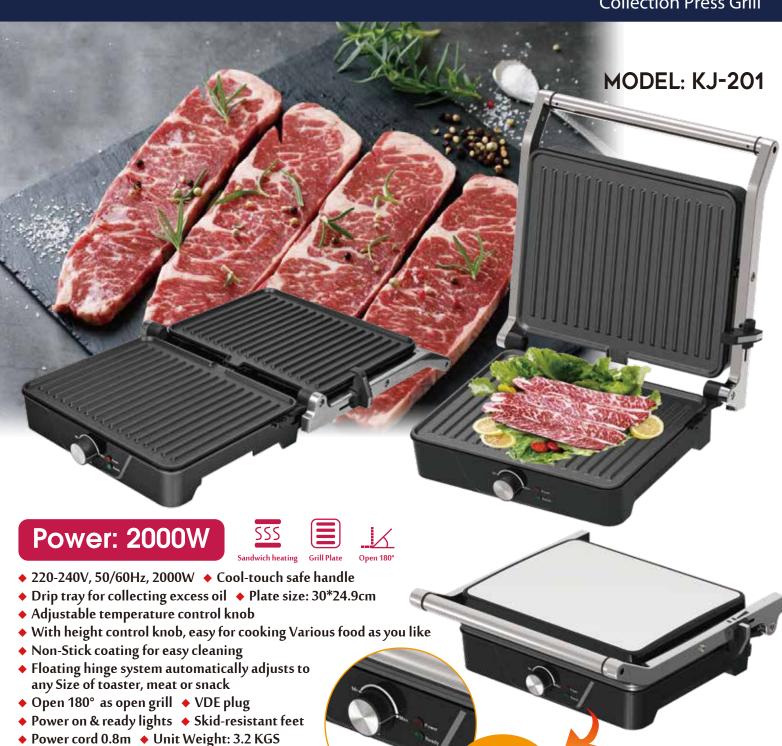

#### PRESS GRILL

CollectionPress Grill

Collection Panini Grill

MODEL: KJ-210

#### PRESS GRILL

**Collection Press Grill** 

Unit Dimensions: 344\*357\*129 MM

Adjustable temperature