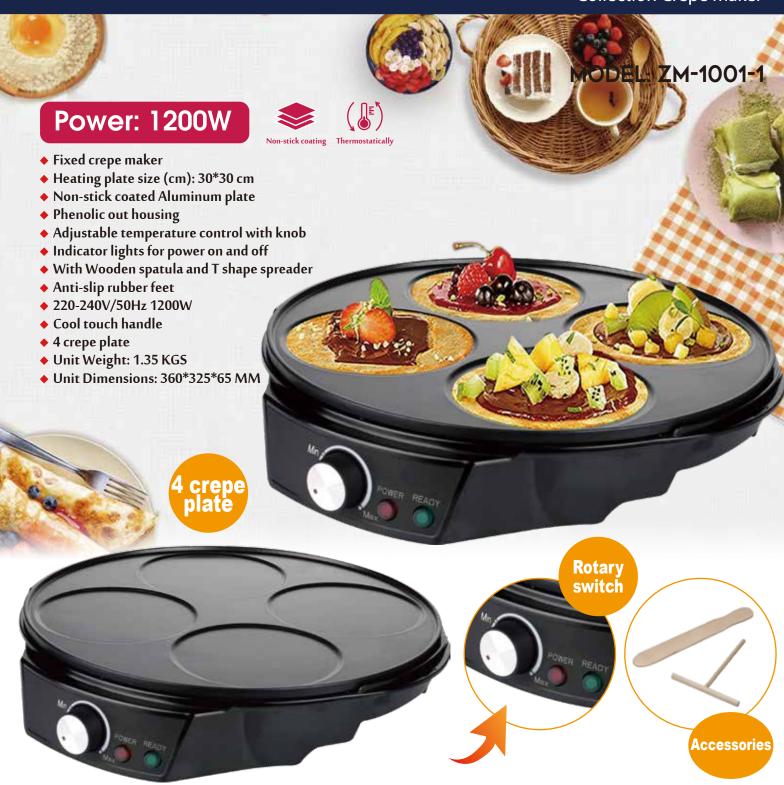

#### CREPE MAKER, MEAT GRILL, SANDWICH MAKER, WAFFLE MAKER

Collection Crepe maker, Meat grill, Sandwich maker, Waffle maker







#### PANCAKE MAKER

Collection Pancake maker







## PANCAKE MAKER

Collection Pancake maker

MODEL: SW-8502

#### Power: 600-700W

- **♦**

- ♦ Fixed crepe maker
- ♦ Heating plate size (cm): 22\*22cm
- ♦ Non-stick Teflon coating
- ◆ Thermostatically controlled
- ♦ Cool-touch housing
- ♦ Skid-resistant feet
- ◆ VDE Plug
- ◆ 220-240V/50Hz 600-700W
- ♦ Injection color: red, black, pink, gery, yellow, etc.
- ♦ Unit Weight: 0.85 KGS
- ♦ Unit Dimensions: 226\*65\*255 MM









#### PANCAKE MAKER









### CREPE MAKER

Collection Crepe maker







### 2 IN 1 CREPE MAKER

Collection 2 in 1 Crepe maker









### HANDY CREPE MAKER

Collection Handy Crepe maker







### CREPE MAKER WITH 2 PLATE

Collection CREPE MAKER with 2 plate







#### CREPE MAKER



Collection Crepe Maker







## CREPE MAKER

Collection Crepe Maker









#### MEAT GRILL



Collection Meat Grill







# CONTACT GRILL

**Collection Contact Grill** 







#### PRESS GRILL



CollectionPress Grill









Collection Panini Grill

MODEL: KJ-210







#### PRESS GRILL



**Collection Press Grill** 





Unit Dimensions: 344\*357\*129 MM



Adjustable temperature

## SANDWICH MAKER

Collection Sandwich Maker







# SANDWICH MAKER OR WAFFLE MAKER

Collection Sandwich maker or Waffle maker







### WAFFLE MAKER







## WAFFLE MAKER

Collection W