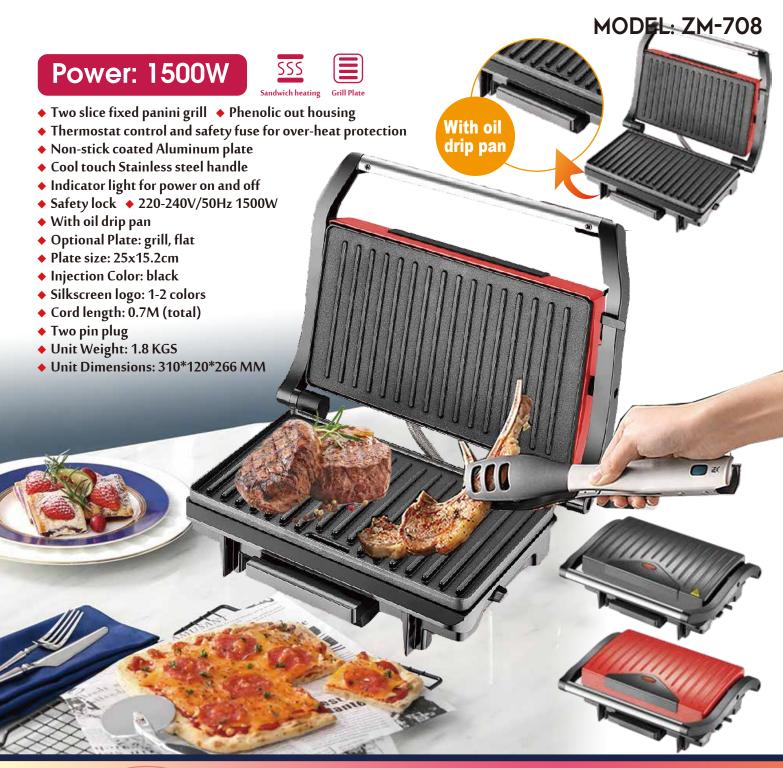

♦ Fixed crepe maker
- ♦ Heating plate size (cm): 22\*22cm
- ♦ Non-stick Teflon coating
- ◆ Thermostatically controlled
- ♦ Cool-touch housing
- ♦ Skid-resistant feet
- ◆ VDE Plug
- ◆ 220-240V/50Hz 600-700W
- ♦ Injection color: red, black, pink, gery, yellow, etc.
- ♦ Unit Weight: 0.85 KGS
- ♦ Unit Dimensions: 226\*65\*255 MM









#### PANCAKE MAKER









### CREPE MAKER

Collection Crepe maker







### 2 IN 1 CREPE MAKER

Collection 2 in 1 Crepe maker









### HANDY CREPE MAKER

Collection Handy Crepe maker







### CREPE MAKER WITH 2 PLATE

Collection CREPE MAKER with 2 plate







#### CREPE MAKER



Collection Crepe Maker







## CREPE MAKER

Collection Crepe Maker









#### MEAT GRILL



Collection Meat Grill







# CONTACT GRILL

**Collection Contact Grill** 







#### PRESS GRILL



CollectionPress Grill









Collection Panini Grill

MODEL: KJ-210







#### PRESS GRILL



**Collection Press Grill** 





Unit Dimensions: 344\*357\*129 MM



Adjustable temperature

## SANDWICH MAKER

Collection Sandwich Maker







# SANDWICH MAKER OR WAFFLE MAKER

Collection Sandwich maker or Waffle maker







### WAFFLE MAKER







## WAFFLE MAKER

Collection Waffle Maker