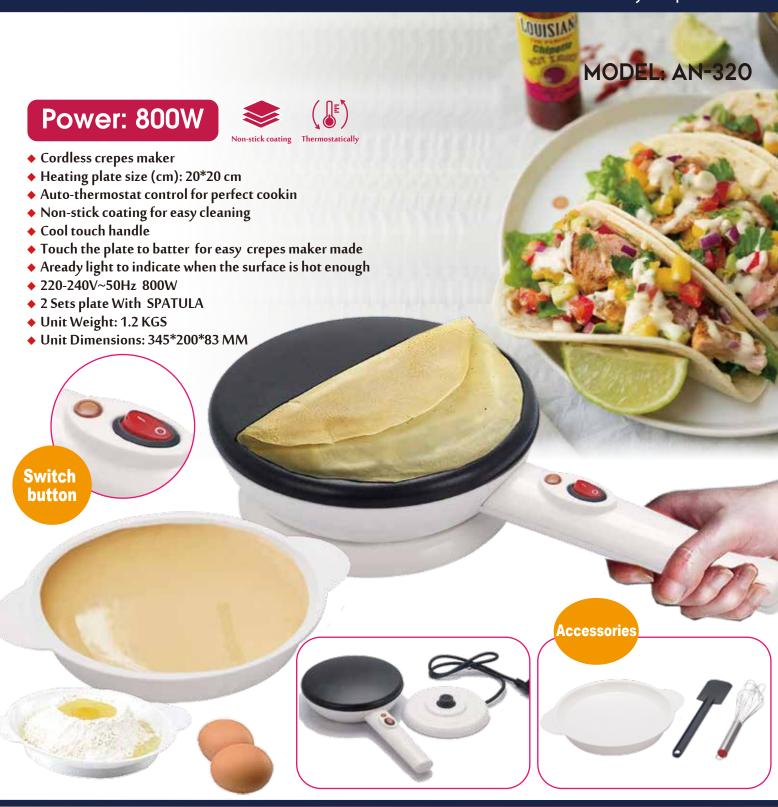

CREPE MAKER, MEAT GRILL, SANDWICH MAKER, WAFFLE MAKER

Collection Crepe maker, Meat grill, Sandwich maker, Waffle maker







#### PANCAKE MAKER

Collection Pancake maker







## PANCAKE MAKER

Collection Pancake maker

MODEL: SW-8502

#### Power: 600-700W

- **♦**

- ♦ Fixed crepe maker
- ♦ Heating plate size (cm): 22\*22cm
- ♦ Non-stick Teflon coating
- ◆ Thermostatically controlled
- ♦ Cool-touch housing
- ♦ Skid-resistant feet
- ◆ VDE Plug
- ◆ 220-240V/50Hz 600-700W
- ♦ Injection color: red, black, pink, gery, yellow, etc.
- ♦ Unit Weight: 0.85 KGS
- ♦ Unit Dimensions: 226\*65\*255 MM









#### PANCAKE MAKER









### CREPE MAKER

Collection Crepe maker







### 2 IN 1 CREPE MAKER

Collection 2 in 1 Crepe maker









### HANDY CREPE MAKER

Collection Handy Crepe maker







### CREPE MAKER WITH 2 PLATE

Collection CREPE MAKER with 2 plate







#### CREPE MAKER



Collection Crepe Maker







## CREPE MAKER

Collection Crepe Maker









#### MEAT GRILL



Collection Meat Grill







# CONTACT GRILL

**Collection Contact Grill** 







#### PRESS GRILL



CollectionPress Grill









Collection Panini Grill

MODEL: KJ-210







#### PRESS GRILL



**Collection Press Grill** 





Unit Dimensions: 344\*357\*129 MM



Adjustable temperature

## SANDWICH MAKER

Collection Sandwich Maker







# SANDWICH MAKER OR WAFFLE MAKER

Collection Sandwich maker or Waffle maker







### WAFFLE MAKER







## WAFFLE MAKER

Collection Waffle Maker