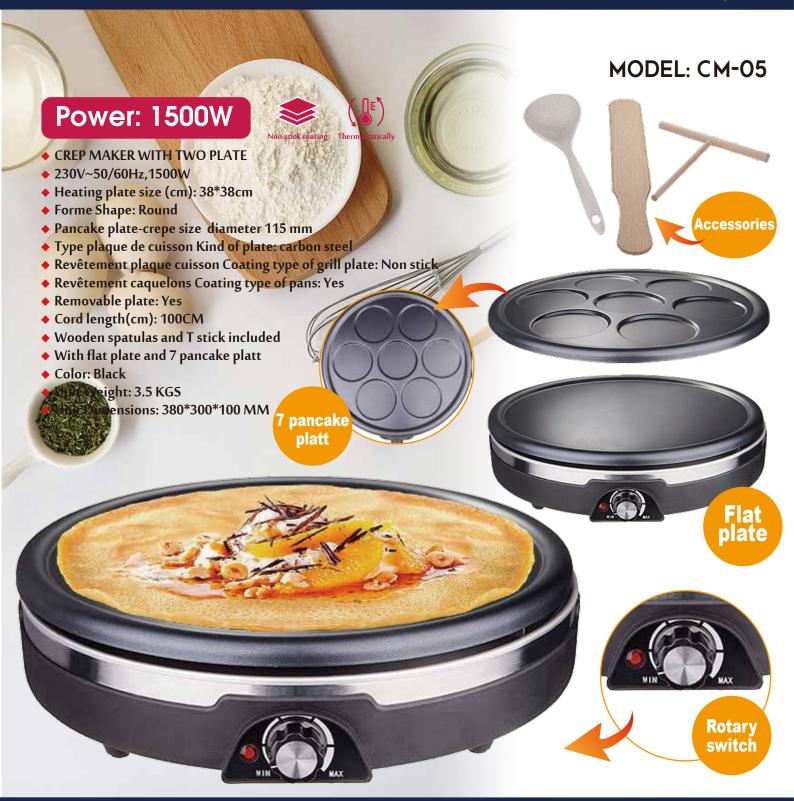

maker, Meat grill, Sandwich maker, Waffle maker







#### PANCAKE MAKER

Collection Pancake maker







## PANCAKE MAKER

Collection Pancake maker

MODEL: SW-8502

#### Power: 600-700W

- **♦**

- ♦ Fixed crepe maker
- ♦ Heating plate size (cm): 22\*22cm
- ♦ Non-stick Teflon coating
- ◆ Thermostatically controlled
- ♦ Cool-touch housing
- ♦ Skid-resistant feet
- ◆ VDE Plug
- ◆ 220-240V/50Hz 600-700W
- ♦ Injection color: red, black, pink, gery, yellow, etc.
- ♦ Unit Weight: 0.85 KGS
- ♦ Unit Dimensions: 226\*65\*255 MM









#### PANCAKE MAKER









### CREPE MAKER

Collection Crepe maker







### 2 IN 1 CREPE MAKER

Collection 2 in 1 Crepe maker









### HANDY CREPE MAKER

Collection Handy Crepe maker







### CREPE MAKER WITH 2 PLATE

Collection CREPE MAKER with 2 plate







#### CREPE MAKER



Collection Crepe Maker







## CREPE MAKER

Collection Crepe Maker









#### MEAT GRILL



Collection Meat Grill







# CONTACT GRILL

**Collection Contact Grill** 







#### PRESS GRILL



CollectionPress Grill









Collection Panini Grill

MODEL: KJ-210







#### PRESS GRILL



**Collection Press Grill** 





Unit Dimensions: 344\*357\*129 MM



Adjustable temperature

## SANDWICH MAKER

Collection Sandwich Maker







# SANDWICH MAKER OR WAFFLE MAKER

Collection Sandwich maker or Waffle maker







### WAFFLE MAKER







## WAFFLE MAKER

Collection Waffle Maker