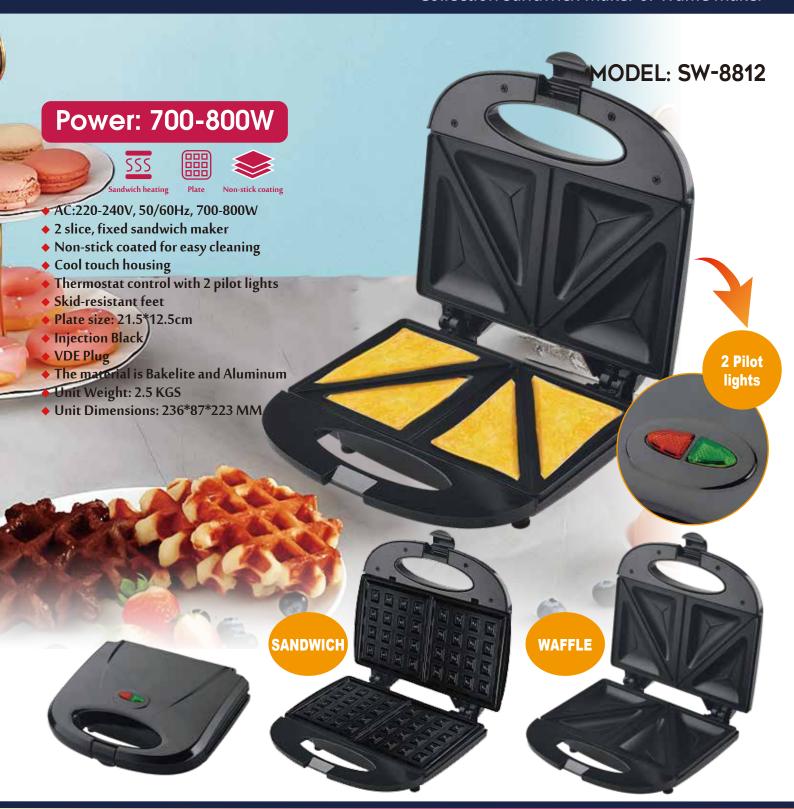

KE MAKER









### CREPE MAKER

Collection Crepe maker







### 2 IN 1 CREPE MAKER

Collection 2 in 1 Crepe maker









### HANDY CREPE MAKER

Collection Handy Crepe maker







### CREPE MAKER WITH 2 PLATE

Collection CREPE MAKER with 2 plate







#### CREPE MAKER



Collection Crepe Maker







## CREPE MAKER

Collection Crepe Maker









#### MEAT GRILL



Collection Meat Grill







# CONTACT GRILL

**Collection Contact Grill** 







#### PRESS GRILL



CollectionPress Grill









Collection Panini Grill

MODEL: KJ-210







#### PRESS GRILL



**Collection Press Grill** 





Unit Dimensions: 344\*357\*129 MM



Adjustable temperature

## SANDWICH MAKER

Collection Sandwich Maker







# SANDWICH MAKER OR WAFFLE MAKER

Collection Sandwich maker or Waffle maker







### WAFFLE MAKER







## WAFFLE MAKER

Collection Waffle Maker