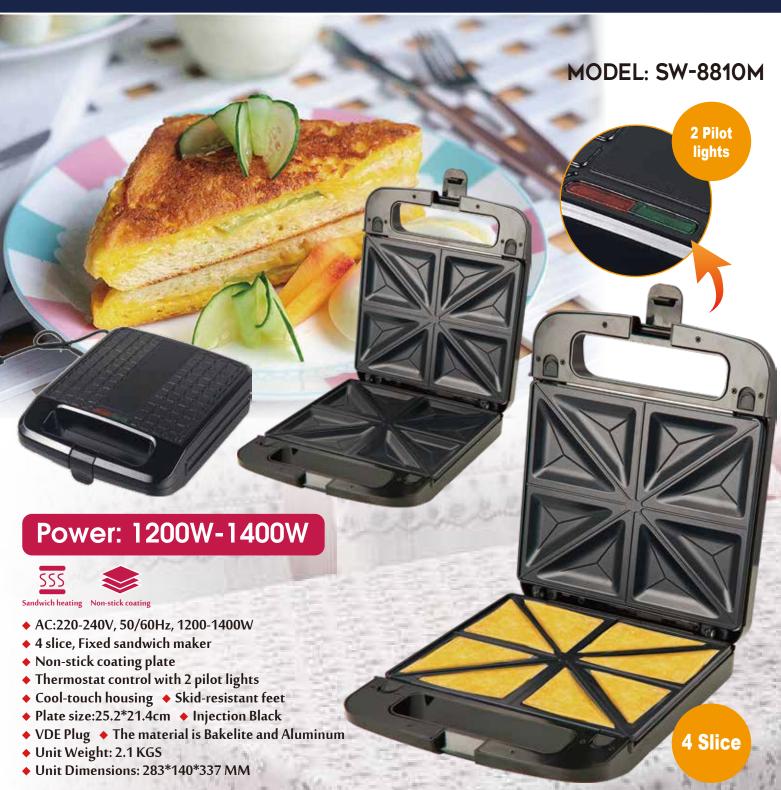

- ♦ Unit Weight: 0.85 KGS
- ♦ Unit Dimensions: 226\*65\*255 MM









#### PANCAKE MAKER









### CREPE MAKER

Collection Crepe maker







### 2 IN 1 CREPE MAKER

Collection 2 in 1 Crepe maker









### HANDY CREPE MAKER

Collection Handy Crepe maker







### CREPE MAKER WITH 2 PLATE

Collection CREPE MAKER with 2 plate







#### CREPE MAKER



Collection Crepe Maker







## CREPE MAKER

Collection Crepe Maker









#### MEAT GRILL



Collection Meat Grill







# CONTACT GRILL

**Collection Contact Grill** 







#### PRESS GRILL



CollectionPress Grill









Collection Panini Grill

MODEL: KJ-210







#### PRESS GRILL



**Collection Press Grill** 





Unit Dimensions: 344\*357\*129 MM



Adjustable temperature

## SANDWICH MAKER

Collection Sandwich Maker







# SANDWICH MAKER OR WAFFLE MAKER

Collection Sandwich maker or Waffle maker







### WAFFLE MAKER







## WAFFLE MAKER

Collection Waffle Maker