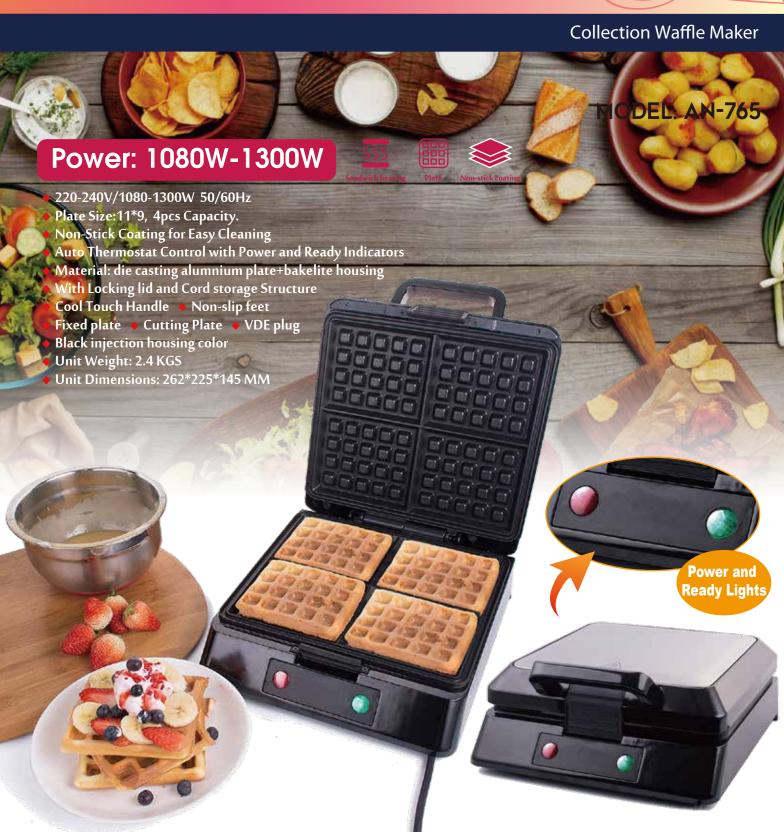

EPE MAKER

Collection Crepe maker







### 2 IN 1 CREPE MAKER

Collection 2 in 1 Crepe maker









### HANDY CREPE MAKER

Collection Handy Crepe maker







### CREPE MAKER WITH 2 PLATE

Collection CREPE MAKER with 2 plate







#### CREPE MAKER



Collection Crepe Maker







## CREPE MAKER

Collection Crepe Maker









#### MEAT GRILL



Collection Meat Grill







# CONTACT GRILL

**Collection Contact Grill** 







#### PRESS GRILL



CollectionPress Grill









Collection Panini Grill

MODEL: KJ-210







#### PRESS GRILL



**Collection Press Grill** 





Unit Dimensions: 344\*357\*129 MM



Adjustable temperature

## SANDWICH MAKER

Collection Sandwich Maker







# SANDWICH MAKER OR WAFFLE MAKER

Collection Sandwich maker or Waffle maker







### WAFFLE MAKER







## WAFFLE MAKER

Collection Waffle Maker