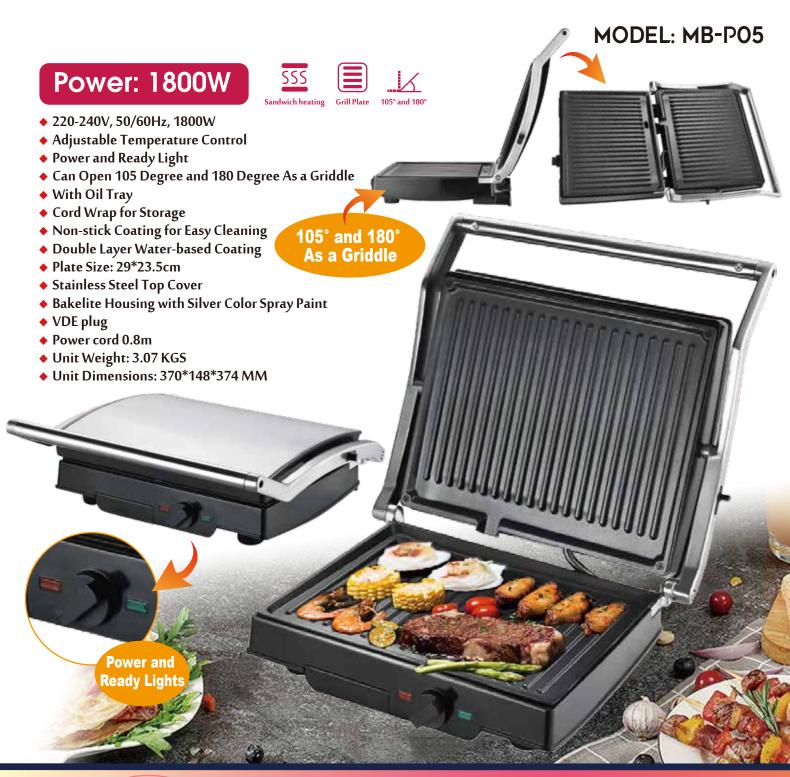

22\*22cm
- ♦ Non-stick Teflon coating
- ◆ Thermostatically controlled
- ♦ Cool-touch housing
- ♦ Skid-resistant feet
- ◆ VDE Plug
- ◆ 220-240V/50Hz 600-700W
- ♦ Injection color: red, black, pink, gery, yellow, etc.
- ♦ Unit Weight: 0.85 KGS
- ♦ Unit Dimensions: 226\*65\*255 MM









#### PANCAKE MAKER









### CREPE MAKER

Collection Crepe maker







### 2 IN 1 CREPE MAKER

Collection 2 in 1 Crepe maker









### HANDY CREPE MAKER

Collection Handy Crepe maker







### CREPE MAKER WITH 2 PLATE

Collection CREPE MAKER with 2 plate







#### CREPE MAKER



Collection Crepe Maker







## CREPE MAKER

Collection Crepe Maker









#### MEAT GRILL



Collection Meat Grill







# CONTACT GRILL

**Collection Contact Grill** 







#### PRESS GRILL



CollectionPress Grill









Collection Panini Grill

MODEL: KJ-210







#### PRESS GRILL



**Collection Press Grill** 





Unit Dimensions: 344\*357\*129 MM



Adjustable temperature

## SANDWICH MAKER

Collection Sandwich Maker







# SANDWICH MAKER OR WAFFLE MAKER

Collection Sandwich maker or Waffle maker







### WAFFLE MAKER







## WAFFLE MAKER

Collection Waffle Maker