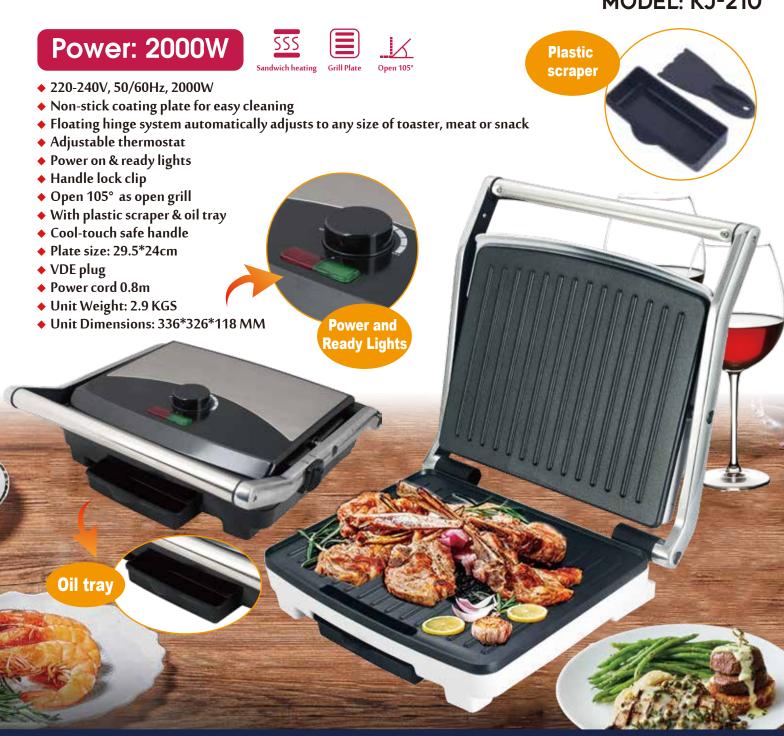

statically controlled
- ♦ Cool-touch housing
- ♦ Skid-resistant feet
- ◆ VDE Plug
- ◆ 220-240V/50Hz 600-700W
- ♦ Injection color: red, black, pink, gery, yellow, etc.
- ♦ Unit Weight: 0.85 KGS
- ♦ Unit Dimensions: 226\*65\*255 MM









#### PANCAKE MAKER









### CREPE MAKER

Collection Crepe maker







### 2 IN 1 CREPE MAKER

Collection 2 in 1 Crepe maker









### HANDY CREPE MAKER

Collection Handy Crepe maker







### CREPE MAKER WITH 2 PLATE

Collection CREPE MAKER with 2 plate







#### CREPE MAKER



Collection Crepe Maker







## CREPE MAKER

Collection Crepe Maker









#### MEAT GRILL



Collection Meat Grill







# CONTACT GRILL

**Collection Contact Grill** 







#### PRESS GRILL



CollectionPress Grill









Collection Panini Grill

MODEL: KJ-210







#### PRESS GRILL



**Collection Press Grill** 





Unit Dimensions: 344\*357\*129 MM



Adjustable temperature

## SANDWICH MAKER

Collection Sandwich Maker







# SANDWICH MAKER OR WAFFLE MAKER

Collection Sandwich maker or Waffle maker







### WAFFLE MAKER







## WAFFLE MAKER

Collection Waffle Maker